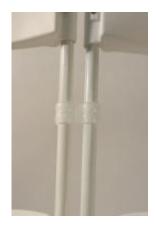

## GC-M-200

- •100% Polypropylene Resin
- •Ganging Clips snaps onto the frames of the chair
- Easy clip design for fast installation and removal

- •Can be used on most Poly Folding Chairs
- •Allows chairs to line up close together eliminating wasted space
- Transparent Ganging Clip can be used on any colored chair
- Secure Chairs into unmovable rows to conform with local seating codes