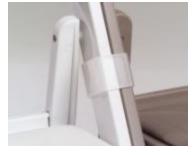

## GC-110

- •100% Polypropylene Resin
- •Ganging Clip buckles around the chair frame
- •Clips fits most all wood and resin folding chairs

- Easy clip design for fast installation and removal
- •Allows chairs to line up close together eliminating wasted space
- •Clear Ganging Clip for any color chair
- •Transparent Ganging Clip can be used on any colored chair
- Secure chairs into unmovable rows to conform with local seating codes