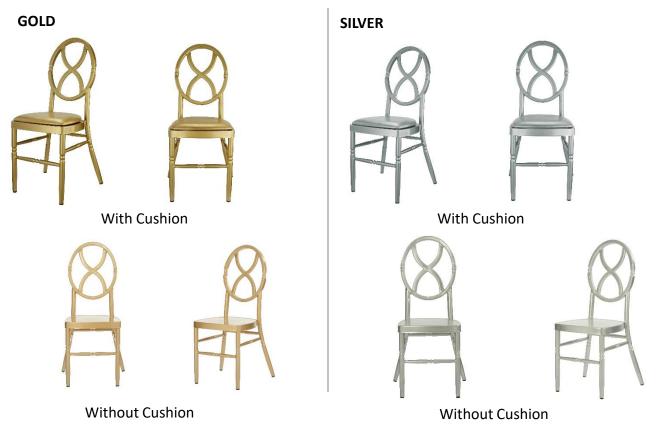

## Velika Aluminum Chairs Series (Sand Glass) (MA-VK-410 / GL, SL)

| Chair Specifications                                                                                                 |                |          |                                                                                                                                                                                                                                    |         |            |
|----------------------------------------------------------------------------------------------------------------------|----------------|----------|------------------------------------------------------------------------------------------------------------------------------------------------------------------------------------------------------------------------------------|---------|------------|
| Seat Height                                                                                                          | Overall Height | ht Width |                                                                                                                                                                                                                                    | Weight  | Seat Depth |
| 18.5″                                                                                                                | 39″            | 15″      |                                                                                                                                                                                                                                    | 7.2 Lbs | 16″        |
| Benefits                                                                                                             |                |          | Features                                                                                                                                                                                                                           |         |            |
| <ul> <li>Stackable for efficient transportation</li> <li>Light Weight</li> <li>Different Color Variations</li> </ul> |                |          | <ul> <li>•Design Patent Filed by CSP MAX<sup>™</sup></li> <li>•3 Colors (Gold, Silver, Rose Gold)</li> <li>•2 Back Designs (Sand Glass, Diamond)</li> <li>•500 lbs. Static Load Weight Capacity</li> <li>•Stacks 7 high</li> </ul> |         |            |