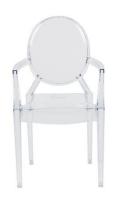

## **Kids Kage Chair With Arms)**

(RPC-Kage-Baby-Arms / Clear)

| Specification |                |       |        |            |  |
|---------------|----------------|-------|--------|------------|--|
| Seat Height   | Overall Height | Width | Weight | Seat Depth |  |
| 12.5"         | 25"            | 12.5" | 8 lbs  | 12"        |  |

Baby Kage chair (Clear)