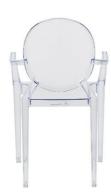

## **Kids Kage Chair With Arms)**

(RPC-Kage-Baby-Arms / Clear)

| Specification |                |       |        |            |  |
|---------------|----------------|-------|--------|------------|--|
| Seat Height   | Overall Height | Width | Weight | Seat Depth |  |
| 12.5"         | 25"            | 12.5" | 8 lbs  | 12"        |  |

Baby Kage chair (Clear)