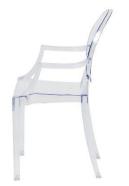

## **Kids Kage Chair With Arms)**

(RPC-Kage-Baby-Arms / Clear)

| Specification |                |       |        |            |  |
|---------------|----------------|-------|--------|------------|--|
| Seat Height   | Overall Height | Width | Weight | Seat Depth |  |
| 12.5"         | 25"            | 12.5" | 8 lbs  | 12"        |  |

Baby Kage chair (Clear)