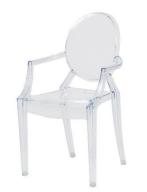

## **Kids Kage Chair With Arms)**

(RPC-Kage-Baby-Arms / Clear)

| Specification |                |       |        |            |  |
|---------------|----------------|-------|--------|------------|--|
| Seat Height   | Overall Height | Width | Weight | Seat Depth |  |
| 12.5"         | 25"            | 12.5" | 8 lbs  | 12"        |  |

Baby Kage chair (Clear)