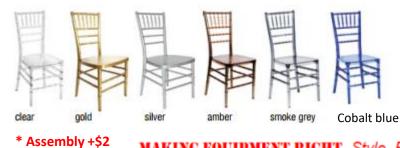

## **MAX Mirage Chiavari Chair**

(RPC-Mirage-Amb, BI, CB, CL, GL)

| Specification |                |        |        |            |  |
|---------------|----------------|--------|--------|------------|--|
| Seat Height   | Overall Height | Width  | Weight | Seat Depth |  |
| 17.25″        | 36.25″         | 15.75″ | 11 lbs | 16.25″     |  |