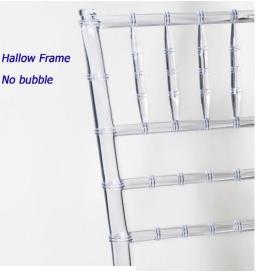

| Benefit                                                                                                                                                                                                                                                                                                                                                                    | Feature                                                                                                                                                                                                                                                                                               |
|----------------------------------------------------------------------------------------------------------------------------------------------------------------------------------------------------------------------------------------------------------------------------------------------------------------------------------------------------------------------------|-------------------------------------------------------------------------------------------------------------------------------------------------------------------------------------------------------------------------------------------------------------------------------------------------------|
| <ul> <li>Gas Injection Technology</li> <li>No air bubbles or weak points</li> <li>Crossbars Oval Shaped Ends for Easy</li> <li>Assembly</li> <li>Completely Transparent Chiavari Chair</li> <li>More durable than wood chairs with a similar style</li> <li>Perfect for all indoor and outdoor events</li> <li>Unique crossbar locking design for extra support</li> </ul> | <ul> <li>100% Waterproof</li> <li>Low Maintenance</li> <li>Chair stack 8 high</li> <li>Inter-stacks with most wood &amp; resin<br/>chiavari chairs</li> <li>UV resistant to prevent fading &amp;<br/>discoloration</li> <li>Replacement Parts Available</li> <li>Hold 500 lbs. static load</li> </ul> |

## **Construction**

Chair parts are attached and lock in to corresponding parts and reinforced with screws. Specially designed oval shaped crossbar ends for easy assembly. Gas Injection technology make the chair the right thickness and avoids air bubbles and internal stress on the chair. All these features makes this chair strong and durable.