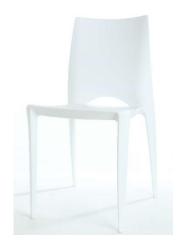

| •Black, White, Light Grey, Dark Grey &   |  |  |
| polypropylene resin.                            | Custom Color                             |  |  |
| •Chairs stack to 6 unites high for efficient    | •Perfect for any event                   |  |  |
| transportation.                                 | •The charming crescent-shaped impression |  |  |
| •Chairs were successfully tested to 500 lbs. in | flatters the chair's overall design.     |  |  |
| a static load test.                             |                                          |  |  |
|                                                 |                                          |  |  |
|                                                 |                                          |  |  |



RPP-Crescent-BK (Black)



RPP-Crescent-WH (White)



RPP-Crescent-LG (Light Grey)