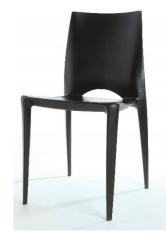

is made from one piece of                | •Black, White, Light Grey, Dark Grey &   |  |  |
| polypropylene resin.                            | Custom Color                             |  |  |
| •Chairs stack to 6 unites high for efficient    | •Perfect for any event                   |  |  |
| transportation.                                 | •The charming crescent-shaped impression |  |  |
| •Chairs were successfully tested to 500 lbs. in | flatters the chair's overall design.     |  |  |
| a static load test.                             |                                          |  |  |
|                                                 |                                          |  |  |
|                                                 |                                          |  |  |



RPP-Crescent-BK (Black)



RPP-Crescent-WH (White)



RPP-Crescent-LG (Light Grey)