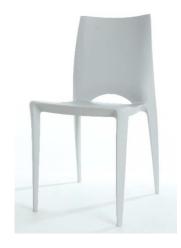

te, Light Grey, Dark Grey &   |  |  |
| polypropylene resin.                            | Custom Color                             |  |  |
| •Chairs stack to 6 unites high for efficient    | •Perfect for any event                   |  |  |
| transportation.                                 | •The charming crescent-shaped impression |  |  |
| •Chairs were successfully tested to 500 lbs. in | flatters the chair's overall design.     |  |  |
| a static load test.                             |                                          |  |  |
|                                                 |                                          |  |  |
|                                                 |                                          |  |  |



RPP-Crescent-BK (Black)



RPP-Crescent-WH (White)



RPP-Crescent-LG (Light Grey)