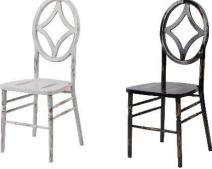

Tinted Raw

Dark Walnut

Gold

Lime White Wash

Lime Black Wash

Antique Fruitwood