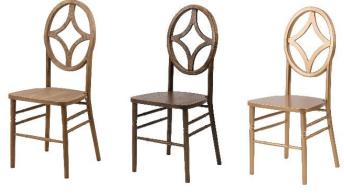

## **Veronique Series Stackable Wood Dining Chair**

(W-430-VR-DIAMOND /Tinted Raw, Dark Walnut, Gold, Lime White Wash, Lime Black Wash, Antique Fruitwood)

| Chair Specifications |                |       |        |            |
|----------------------|----------------|-------|--------|------------|
| Seat Height          | Overall Height | Width | Weight | Seat Depth |
| 18"                  | 38.75"         | 16"   | 11 Lbs | 16"        |

Tinted Raw

Dark Walnut

Gold

Lime White Wash

Lime Black Wash

Antique Fruitwood