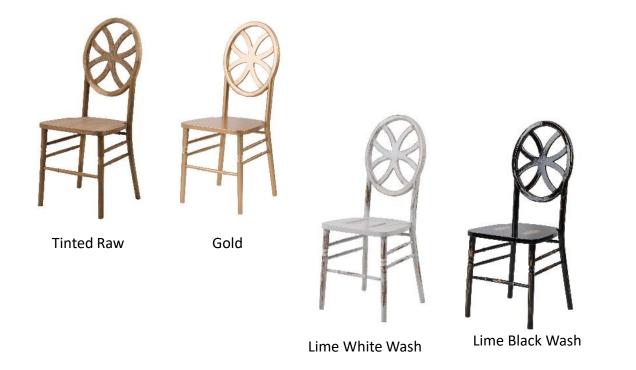

## Veronique Series Stackable Wood Dining Chair (W-440-VR-CLOVER /Tinted Raw, Gold, Lime White Wash, Lime Black Wash)

| Chair Specifications |                |       |        |            |  |
|----------------------|----------------|-------|--------|------------|--|
| Seat Height          | Overall Height | Width | Weight | Seat Depth |  |
| 18"                  | 38.75"         | 16"   | 11 Lbs | 16"        |  |

| Benefits                                | Features                                                     |  |
|-----------------------------------------|--------------------------------------------------------------|--|
|                                         | •Made from premium, solid Hardwood                           |  |
| •Stackable for efficient transportation | <ul> <li>4 types of rustic handcrafted designs</li> </ul>    |  |
| •Light Weight                           | <ul> <li>Successfully tested 300 lbs. static load</li> </ul> |  |
| •Different Color Variations             | test                                                         |  |
|                                         | •Stacks 6 high                                               |  |
|                                         |                                                              |  |