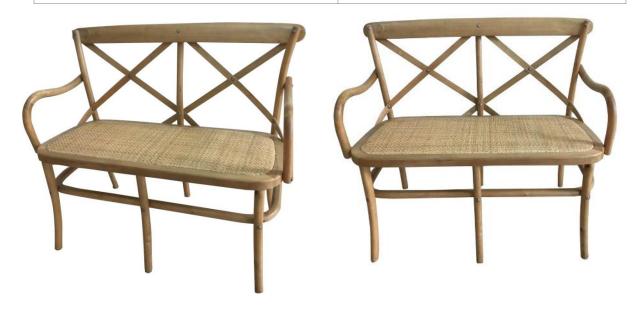

## Sonoma Non Stackable Crossback Benches (W-760-X02-Bench-R)

| Specification |                |       |        |            |  |
|---------------|----------------|-------|--------|------------|--|
| Seat Height   | Overall Height | Width | Weight | Seat Depth |  |
| 18"           | 36.5″          | 39″   | 22 Lbs | 17"        |  |

| Benefits                                   | Features                                   |  |  |
|--------------------------------------------|--------------------------------------------|--|--|
| •Light weight                              | •Wire brushed rustic visual effect         |  |  |
| •Held up to 350lbs. in a static load test. | •Made from premium European Beachwood      |  |  |
| •Multiple color variations.                | •Tinted raw color makes for easy staining. |  |  |
| •Custom colors available upon request      | •non-stackable bench has rattan seat       |  |  |
|                                            |                                            |  |  |
|                                            |                                            |  |  |
|                                            |                                            |  |  |