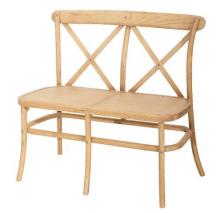

## Sonoma Stackable Crossback Benches (W-761-X02-BenchS)

| Specification |                |       |        |            |  |
|---------------|----------------|-------|--------|------------|--|
| Seat Height   | Overall Height | Width | Weight | Seat Depth |  |
| 18″           | 36.5″          | 39″   | 22 Lbs | 17.5″      |  |

| Benefits                                   | Features                                   |  |
|--------------------------------------------|--------------------------------------------|--|
| •Stackable for efficient transportation    | •Wire brushed rustic visual effect         |  |
| •Light weight                              | •Made from premium European Beachwood      |  |
| •Held up to 350lbs. in a static load test. | •Tinted raw color makes for easy staining. |  |
| •Multiple color variations.                | •Stacks 6 high                             |  |
| •Custom colors available upon request      |                                            |  |
|                                            |                                            |  |
|                                            |                                            |  |