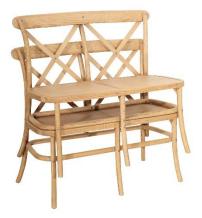

## Sonoma Stackable Crossback Benches (W-761-X02-BenchS)

| Specification |                |       |        |            |  |
|---------------|----------------|-------|--------|------------|--|
| Seat Height   | Overall Height | Width | Weight | Seat Depth |  |
| 18″           | 36.5″          | 39″   | 22 Lbs | 17.5″      |  |

| Benefits                                   | Features                                   |  |
|--------------------------------------------|--------------------------------------------|--|
| •Stackable for efficient transportation    | •Wire brushed rustic visual effect         |  |
| •Light weight                              | •Made from premium European Beachwood      |  |
| •Held up to 350lbs. in a static load test. | •Tinted raw color makes for easy staining. |  |
| •Multiple color variations.                | •Stacks 6 high                             |  |
| •Custom colors available upon request      |                                            |  |
|                                            |                                            |  |
|                                            |                                            |  |