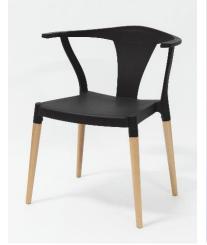

## Marcus 1 Mid-Century Modern Chair w/ arms (CDPW1001-ZSFP-BK & WH)

| Specification |                |       |        |            |  |
|---------------|----------------|-------|--------|------------|--|
| Seat Height   | Overall Height | Width | Weight | Seat Depth |  |
| 17.25″        | 29.5″          | 19.5″ | 11LBS  | 17.5″      |  |

|   | Features                             | Benefits                                                    |
|---|--------------------------------------|-------------------------------------------------------------|
| • | Frame and seat made of polypropylene | Modern design that is lightweight and has                   |
| • | European Beechwood legs              | easy maintenance.                                           |
| • | Curved back                          | Strong elegant look                                         |
| • | Fully Assembled                      | <ul> <li>Stackable functionality for storage and</li> </ul> |
| • | Comes in black and white             | moving.                                                     |
| • | Custom colors available              |                                                             |
| • | Footprint measures 21.75"/22"/18.5"  |                                                             |

Black

White