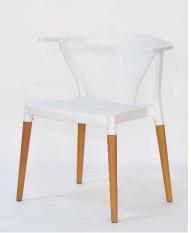

## Marcus 1 Mid-Century Modern Chair w/ arms (CDPW1001-ZSFP-BK & WH)

| Specification |                |       |        |            |  |
|---------------|----------------|-------|--------|------------|--|
| Seat Height   | Overall Height | Width | Weight | Seat Depth |  |
| 17.25″        | 29.5″          | 19.5″ | 11LBS  | 17.5″      |  |

|   | Features                             | Benefits                                                    |
|---|--------------------------------------|-------------------------------------------------------------|
| • | Frame and seat made of polypropylene | Modern design that is lightweight and has                   |
| • | European Beechwood legs              | easy maintenance.                                           |
| • | Curved back                          | Strong elegant look                                         |
| • | Fully Assembled                      | <ul> <li>Stackable functionality for storage and</li> </ul> |
| • | Comes in black and white             | moving.                                                     |
| • | Custom colors available              |                                                             |
| • | Footprint measures 21.75"/22"/18.5"  |                                                             |

Black

White