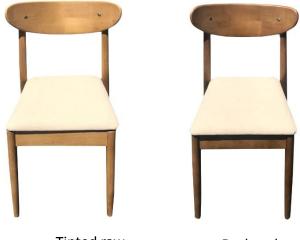

## Stackable Solid Wood Mid-Century Cafe Chair no Arm

## (WM-200-Midcent-TR/DW)

| Specification |                |       |        |            |  |
|---------------|----------------|-------|--------|------------|--|
| Seat Height   | Overall Height | Width | Weight | Seat Depth |  |
| 19″           | 31.5″          | 18.5″ | 7.8lbs | 16″        |  |

| Features                                          | Benefits                                               |
|---------------------------------------------------|--------------------------------------------------------|
| •Mid Century Modern Style                         | Fashionable appearance                                 |
| •Curved back                                      | Comfortability                                         |
| <ul> <li>Fully assembled and stackable</li> </ul> | <ul> <li>Easy to transport and store</li> </ul>        |
| •Removable seat                                   | Custom options available                               |
| •Sturdy construction                              | <ul> <li>Stronger and more durable</li> </ul>          |
|                                                   | <ul> <li>Stacks 8-10 units without cushions</li> </ul> |
|                                                   |                                                        |

Tinted raw

Dark walnut