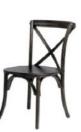

tint raw

ebony

fruitwood

natural

White wash

Children x02

Red mahogany w black cushion

barstool