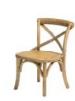

## Sonoma Solid Wood Cross back Dining Chair/Barstool (X02/X02-Barstool)

| Specification |             |                |       |        |            |  |
|---------------|-------------|----------------|-------|--------|------------|--|
| Item          | Seat Height | Overall Height | Width | Weight | Seat Depth |  |
| X02 chair     | 18"         | 35"            | 17.5″ | 11 lbs | 16.5″      |  |
| X02 barstool  | 30″         | 44"            | 17.5″ | 14 lbs | 16.5″      |  |