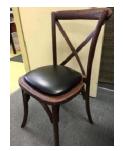

## Sonoma Solid Wood Cross back Dining Chair/Barstool (X02/X02-Barstool)

| Specification |             |                |       |        |            |  |
|---------------|-------------|----------------|-------|--------|------------|--|
| Item          | Seat Height | Overall Height | Width | Weight | Seat Depth |  |
| X02 chair     | 18"         | 35"            | 17.5″ | 11 lbs | 16.5″      |  |
| X02 barstool  | 30″         | 44"            | 17.5″ | 14 lbs | 16.5″      |  |

| Feature                                                 | Benefits                                           |  |  |
|---------------------------------------------------------|----------------------------------------------------|--|--|
|                                                         |                                                    |  |  |
| •The chair legs made from solid wood.                   |                                                    |  |  |
| <ul> <li>Rustic finish from wire brush</li> </ul>       | •Tinted raw, White wash, ebony, antique fruitwood, |  |  |
| •The chairs interlock, allowing you to stack up to 8    | Red mahogany & Custom Colors Available.            |  |  |
| chairs.                                                 | •Stain job is possible for customized color        |  |  |
| Chairs were successfully tested to 300 lbs. in a static | •Protective chair cover suggested during           |  |  |
| load test.                                              | transportation and storage                         |  |  |
|                                                         |                                                    |  |  |