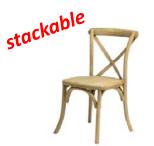

| Feature                                                 | Benefits                                           |  |  |
|---------------------------------------------------------|----------------------------------------------------|--|--|
|                                                         |                                                    |  |  |
| •The chair legs made from solid wood.                   |                                                    |  |  |
| <ul> <li>Rustic finish from wire brush</li> </ul>       | •Tinted raw, White wash, ebony, antique fruitwood, |  |  |
| •The chairs interlock, allowing you to stack up to 8    | Red mahogany & Custom Colors Available.            |  |  |
| chairs.                                                 | •Stain job is possible for customized color        |  |  |
| Chairs were successfully tested to 300 lbs. in a static | •Protective chair cover suggested during           |  |  |
| load test.                                              | transportation and storage                         |  |  |
|                                                         |                                                    |  |  |