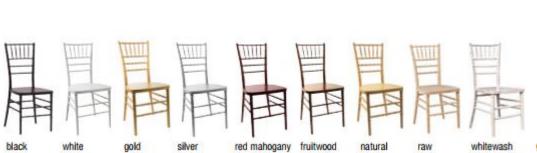

## **American Classic European Beech Wood Chiavari Chair** (B101)

| Specification |                |       |        |            |  |
|---------------|----------------|-------|--------|------------|--|
| Seat Height   | Overall Height | Width | Weight | Seat Depth |  |
| 18"           | 36"            | 16"   | 10 lbs | 16"        |  |