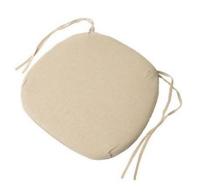

## X02 "Sonoma" Chair Cushion (CU-700-X02-B)

| Specification |       |        |            |  |
|---------------|-------|--------|------------|--|
| Seat Height   | Width | Weight | Seat Depth |  |
| 1"            | 16"   | 1 lbs  | 16"        |  |

| Benefits                                                                                                                                        | Features                                                                                                         |
|-------------------------------------------------------------------------------------------------------------------------------------------------|------------------------------------------------------------------------------------------------------------------|
| <ul> <li>Optional: Straps attach to seat to create look</li> <li>Very soft feeling.</li> <li>Cozy And Chic Finished With Two Ties To</li> </ul> | Fabric: The high quality fabric  Interior: The seat foam is 1" thick  Color: The cushions are available in Ivory |
| Keep Cushion Firmly In Place Zip Closure                                                                                                        |                                                                                                                  |
|                                                                                                                                                 |                                                                                                                  |