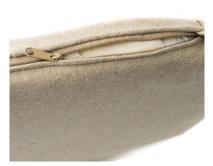

| Benefits                                                                                                                                        | Features                                                                                                         |
|-------------------------------------------------------------------------------------------------------------------------------------------------|------------------------------------------------------------------------------------------------------------------|
| <ul> <li>Optional: Straps attach to seat to create look</li> <li>Very soft feeling.</li> <li>Cozy And Chic Finished With Two Ties To</li> </ul> | Fabric: The high quality fabric  Interior: The seat foam is 1" thick  Color: The cushions are available in Ivory |
| Keep Cushion Firmly In Place Zip Closure                                                                                                        |                                                                                                                  |
|                                                                                                                                                 |                                                                                                                  |