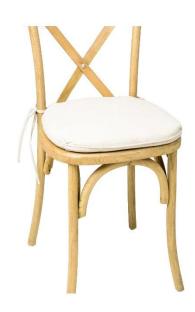

## X02 "Sonoma" Chair Cushion (CU-700-X02-B)

| Specification |       |        |            |  |
|---------------|-------|--------|------------|--|
| Seat Height   | Width | Weight | Seat Depth |  |
| 1"            | 16"   | 1 lbs  | 16"        |  |

| Benefits                                                                                                                                        | Features                                                                                                         |
|-------------------------------------------------------------------------------------------------------------------------------------------------|------------------------------------------------------------------------------------------------------------------|
| <ul> <li>Optional: Straps attach to seat to create look</li> <li>Very soft feeling.</li> <li>Cozy And Chic Finished With Two Ties To</li> </ul> | Fabric: The high quality fabric  Interior: The seat foam is 1" thick  Color: The cushions are available in Ivory |
| Keep Cushion Firmly In Place Zip Closure                                                                                                        |                                                                                                                  |
|                                                                                                                                                 |                                                                                                                  |