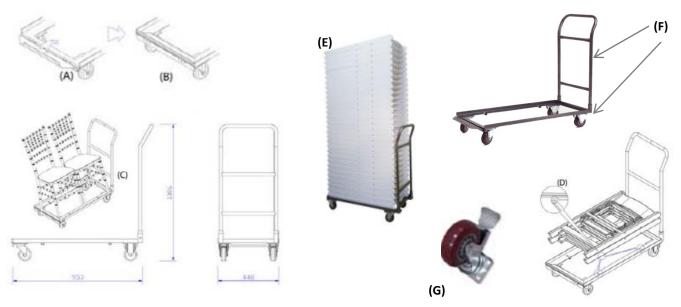

## The All Purpose Dolly (Dolly-300)

| Specification  |        |          |            |
|----------------|--------|----------|------------|
| Overall Height | Width  | Weight   | Seat Depth |
| 40''           | 18.25" | 33.6 lbs | 37"        |

## **Features & Benefits**

- •Safe & efficient way to transport the "Max" Resin Folding Chairs, "Max" Resin Chiavari Chairs, "Max" Metal Ballroom Chairs or the "Max" Poly Folding Chairs with the use of the specially designed, easy to use, hinged lip.
- (A) When fully extended, the all purpose dolly is the proper length to accommodate 50 stacked Poly Folding chairs.
- (B) When folded in, the All Purpose Dolly accommodates the wood and 30 stacked resin folding chairs, becoming the proper length for safe transportation.
- (C) Extended inner frame accommodates two stacks of Chiavari Style chairs for easy transportation of up to 14 chairs at a time.
- (D) Inner frame also has groves that perfectly holds a "Max" resin folding chair in place.
- (E) Each Polyolefin Caster Wheel can hold up to 1000 lbs.
- (F) Handle bar with 2 extra bars studier / Removable handle with clutter pin
- (G) Useful Brakes and swivel wheels