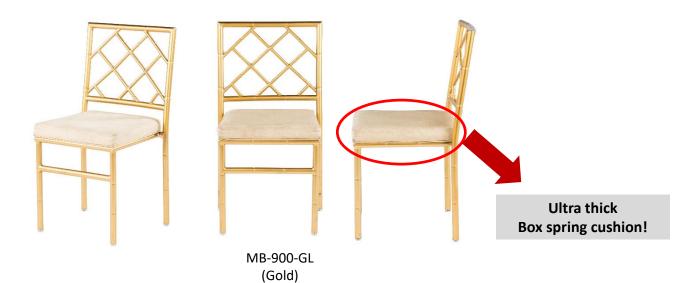

## MAX Metal Ballroom Diamond Back Chair (MB-900-GL)

| Specification  |                |       |         |            |  |
|----------------|----------------|-------|---------|------------|--|
| Seat Height    | Overall Height | Width | Weight  | Seat Depth |  |
| 19" w/ cushion | 37.25″         | 16″   | 11 lbs. | 15.75″     |  |

| Benefits                                             | Features                                                   |  |
|------------------------------------------------------|------------------------------------------------------------|--|
|                                                      | Classic Mid-century diamond shape design                   |  |
| <ul> <li>Easy stacking and storage</li> </ul>        | fits any venue                                             |  |
| •Stacks 6 high                                       | •High quality welding on 18 gauge, with                    |  |
| •High strength metal with a static load weight       | solid 1.2 mm piping                                        |  |
| of 500lbs.                                           | •Cut out rings for decoration also show                    |  |
| <ul> <li>Crossbar added for reinforcement</li> </ul> | durability of metal.                                       |  |
| •Gold in stock (special order-silver)                | <ul> <li>Custom fabric comes with Branded South</li> </ul> |  |
| •Custom powder coating available per request.        | Korean Fabric                                              |  |
|                                                      | •2 inch cushion for extra comfort                          |  |
|                                                      |                                                            |  |