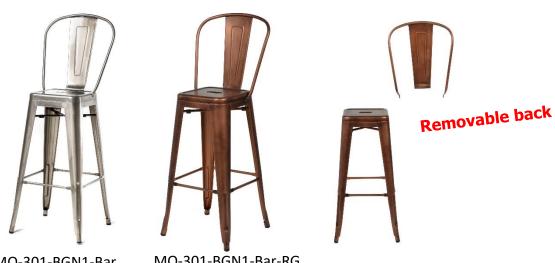

| Benefits                                                                                                                                                                                                                                                                                    | Features                                                                                                                                                                                                                                                                                                                                                                         |
|---------------------------------------------------------------------------------------------------------------------------------------------------------------------------------------------------------------------------------------------------------------------------------------------|----------------------------------------------------------------------------------------------------------------------------------------------------------------------------------------------------------------------------------------------------------------------------------------------------------------------------------------------------------------------------------|
| to nest in one another, against Felt Patches rather than Bare Metal  •Reduces scratches during handling and storage by adding non-moving rubber stopper.  •The chairs are stackable to 8 high.  •Additional colors available upon request.  •COM cushion and customized color is available. | <ul> <li>Chair has Powder Coating plus clear coating to protect surface better (Custom colors available)</li> <li>Chair seat, legs, and frame are made of actual 1.2 mm,18 gauge steel construction.</li> <li>The legs have protective rubber feet that prevent damage to indoor flooring.</li> <li>Removable back to make it a regular stool or Bar seat. (Optional)</li> </ul> |

MO-301-BGN1-Bar (Gun Metal)

MO-301-BGN1-Bar-RG (Brushed Rose Gold)