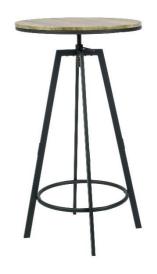

## **Swivel Table** (MSW-T-100-Swivel)

| Specification          |                          |        |
|------------------------|--------------------------|--------|
| Overall Height         | Round Size (Footprint)   | Weight |
| 36" ~ 42" (adjustable) | 24"x 24" (17.25"x17.25") | 22 lbs |

| Benefit                                                                                                                                                     | Feature                                                                                                                                                                                |
|-------------------------------------------------------------------------------------------------------------------------------------------------------------|----------------------------------------------------------------------------------------------------------------------------------------------------------------------------------------|
| <ul> <li>Stackable for storage</li> <li>Knock down for easier shipping.</li> <li>Easy assembly</li> <li>(Assembly tips available on our website)</li> </ul> | <ul> <li>Wood Grain Vinyl top. (replacement tops available)</li> <li>Black Powder Coating reduces scratches</li> <li>Adjustable height from countertop height to bar height</li> </ul> |
|                                                                                                                                                             | Commercial Grade Construction featuring     18 Gauge (1.2mm Thick) Metal Piping                                                                                                        |

MSW-T-100-Swivel-Table