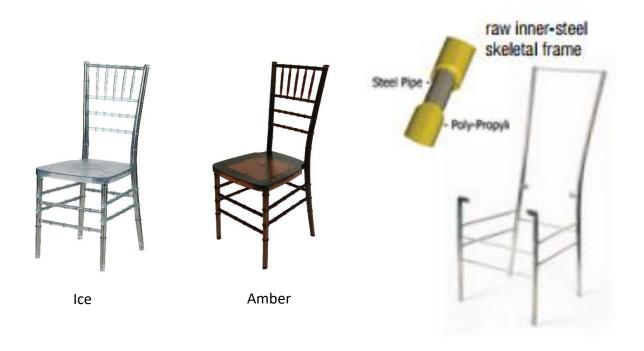

## MAX Resin Chiavari Chair (RB-700K / Ice, Amber)

| Benefit                                                                                                                                                                                                                                                                                                                                 | Feature                                                                                                                                                                                                                                                                                                        |
|-----------------------------------------------------------------------------------------------------------------------------------------------------------------------------------------------------------------------------------------------------------------------------------------------------------------------------------------|----------------------------------------------------------------------------------------------------------------------------------------------------------------------------------------------------------------------------------------------------------------------------------------------------------------|
| <ul> <li>Premium resin construction with Inner Steel</li> <li>Core frame for strength and durability</li> <li>More durable than wood chairs with a similar look</li> <li>No sanding or painting required</li> <li>Replaceable parts</li> <li>Perfect for all indoor and outdoor events</li> <li>Holds 1,000 lbs. static load</li> </ul> | <ul> <li>Built in stacking features for safe stacking</li> <li>Chairs stack 8 high</li> <li>UV inhibitors protect against discoloration and fading</li> <li>Anti-static powder added to the resin to repel dirt</li> <li>Shatter resistant poly-carbonate seat</li> <li>Replaceable parts available</li> </ul> |