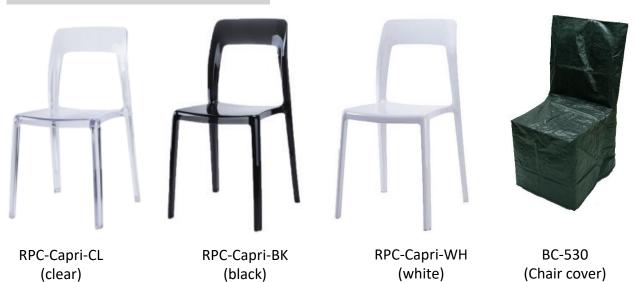

## Capri Chair (RPC-Capri)

| Specification |                |       |        |            |  |
|---------------|----------------|-------|--------|------------|--|
| Seat Height   | Overall Height | Width | Weight | Seat Depth |  |
| 18.5″         | 33"            | 16"   | 8 lbs  | 15.5″      |  |

| Benefits                                         | Features                                   |
|--------------------------------------------------|--------------------------------------------|
| •Chairs stack 6 units high for efficient         |                                            |
| transportation                                   | Chair is made from one piece of            |
| •Protective chair cover available for protection | Polycarbonate (PC) with UV resistance      |
| during stacking                                  | •Ergonomic comfort flex back               |
| •UV Resistance to prevent discoloration.         | •Black, White, Clear, Smoke & Customizable |
| •Chairs were successfully tested to 500 lbs. in  | colors (upon request)                      |
| a static load test                               |                                            |
|                                                  |                                            |