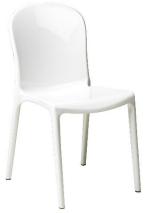

RPC-Genoa-CL (clear)

RPC-Genoa-BK (black)

RPC-Genoa-WH (white / special order only)

BC-530 (Chair cover)