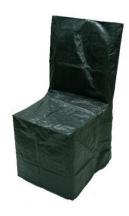

RPC-Genoa-CL (clear)

RPC-Genoa-BK (black)

RPC-Genoa-WH (white / special order only)

BC-530 (Chair cover)