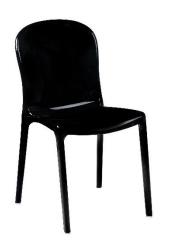

RPC-Genoa-CL (clear)

RPC-Genoa-BK (black)

RPC-Genoa-WH (white / special order only)

BC-530 (Chair cover)