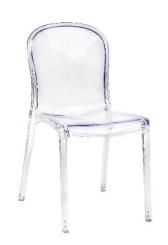

RPC-Genoa-CL (clear)

RPC-Genoa-BK (black)

RPC-Genoa-WH (white / special order only)

BC-530 (Chair cover)