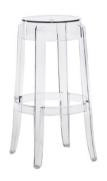

## **RPC Kage Barstool & Stool**

(RPC-Kage-Bar & RPC-Kage-Stool)

| Specification           |                |                   |       |          |            |  |
|-------------------------|----------------|-------------------|-------|----------|------------|--|
| Item                    | Seat<br>Height | Overall<br>Height | Width | Weight   | Seat Depth |  |
| RPC-Kage-Bar            | 30"            | 46.5"             | 15"   | 12.5 lbs | 15.5"      |  |
| RPC-Kage-Stool<br>(30") | 30"            | 30"               | 13.5″ | 11 lbs   | 13.5″      |  |

RPC-Kage-Bar (clear)

RPC-Kage-Stool (clear)