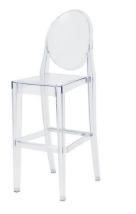

## **RPC Kage Barstool & Stool**

(RPC-Kage-Bar & RPC-Kage-Stool)

| Specification           |                |                   |       |          |            |  |
|-------------------------|----------------|-------------------|-------|----------|------------|--|
| Item                    | Seat<br>Height | Overall<br>Height | Width | Weight   | Seat Depth |  |
| RPC-Kage-Bar            | 30"            | 46.5"             | 15"   | 12.5 lbs | 15.5"      |  |
| RPC-Kage-Stool<br>(30") | 30"            | 30"               | 13.5″ | 11 lbs   | 13.5″      |  |

RPC-Kage-Bar (clear)

RPC-Kage-Stool (clear)