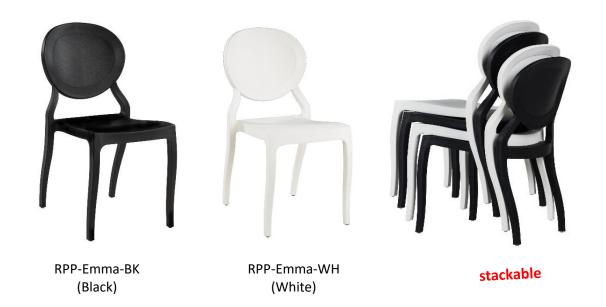

## Emma Polypropylene Stackable Chair (RPP-Emma)

| Specification |                |       |        |            |
|---------------|----------------|-------|--------|------------|
| Seat Height   | Overall Height | Width | Weight | Seat Depth |
| 17.5″         | 32"            | 17.5″ | 11 lbs | 17.5″      |

|   | Benefit                                                                                                            | Feature                                                                                                                                                                                       |
|---|--------------------------------------------------------------------------------------------------------------------|-----------------------------------------------------------------------------------------------------------------------------------------------------------------------------------------------|
| • | Stackable up to 5 high for easy transport<br>Chairs were successfully tested to 500 lbs.<br>in a static load test. | <ul> <li>Chairs constructed using unconventional one piece polypropylene design</li> <li>Ergonomic design for enhanced comfort</li> <li>Chairs are available in black &amp; white.</li> </ul> |