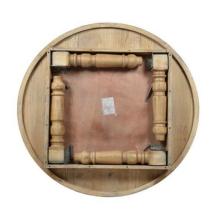

| Benefits                                                                                                                                                                                                                                                                 | Features                                                                                                                                                                                                                                                                                      |
|--------------------------------------------------------------------------------------------------------------------------------------------------------------------------------------------------------------------------------------------------------------------------|-----------------------------------------------------------------------------------------------------------------------------------------------------------------------------------------------------------------------------------------------------------------------------------------------|
| <ul> <li>Auto-locking foldable legs</li> <li>Locking bolt system, for extra security</li> <li>Folding mechanism and raised edge rail allow easy stacking</li> <li>Tinted stain to reduce color variations of each wood plank</li> <li>Custom colors available</li> </ul> | <ul> <li>Rustic, solid wood design featuring fine wood grain</li> <li>Mid-century look with 5" diameter leg</li> <li>Custom made auto double locking hinges</li> <li>Added barrel bolts to secure leg into both positions</li> <li>Premium wood with edge rail, reduces scratching</li> </ul> |