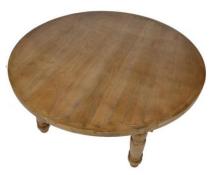

## Farm Table (Round) (TF-60R)

| Specification  |             |         |
|----------------|-------------|---------|
| Overall Height | Width/Depth | Weight  |
| 30"            | 60"         | 120 lbs |

| Benefits                                                                                                                                                                                                                                                                 | Features                                                                                                                                                                                                                                                                                      |
|--------------------------------------------------------------------------------------------------------------------------------------------------------------------------------------------------------------------------------------------------------------------------|-----------------------------------------------------------------------------------------------------------------------------------------------------------------------------------------------------------------------------------------------------------------------------------------------|
| <ul> <li>Auto-locking foldable legs</li> <li>Locking bolt system, for extra security</li> <li>Folding mechanism and raised edge rail allow easy stacking</li> <li>Tinted stain to reduce color variations of each wood plank</li> <li>Custom colors available</li> </ul> | <ul> <li>Rustic, solid wood design featuring fine wood grain</li> <li>Mid-century look with 5" diameter leg</li> <li>Custom made auto double locking hinges</li> <li>Added barrel bolts to secure leg into both positions</li> <li>Premium wood with edge rail, reduces scratching</li> </ul> |