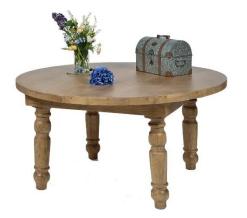

## Farm Table (Round) (TF-60R)

| Specification  |             |         |
|----------------|-------------|---------|
| Overall Height | Width/Depth | Weight  |
| 30"            | 60"         | 120 lbs |

| Benefits                                                                                                                                                                                                                                                                 | Features                                                                                                                                                                                                                                                                                      |
|--------------------------------------------------------------------------------------------------------------------------------------------------------------------------------------------------------------------------------------------------------------------------|-----------------------------------------------------------------------------------------------------------------------------------------------------------------------------------------------------------------------------------------------------------------------------------------------|
| <ul> <li>Auto-locking foldable legs</li> <li>Locking bolt system, for extra security</li> <li>Folding mechanism and raised edge rail allow easy stacking</li> <li>Tinted stain to reduce color variations of each wood plank</li> <li>Custom colors available</li> </ul> | <ul> <li>Rustic, solid wood design featuring fine wood grain</li> <li>Mid-century look with 5" diameter leg</li> <li>Custom made auto double locking hinges</li> <li>Added barrel bolts to secure leg into both positions</li> <li>Premium wood with edge rail, reduces scratching</li> </ul> |