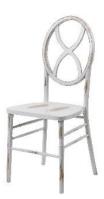

## **Veronique Series Stackable Wood Dining Chair**

(W-410-VR-SandGlass / Tinted Raw, DarkWalnut, Gold, Lime White Wash, Lime Black Wash, Antique Fruitwood)

| Chair Specifications                                                          |                       |       |                                                                                                                                                                                    |            |  |
|-------------------------------------------------------------------------------|-----------------------|-------|------------------------------------------------------------------------------------------------------------------------------------------------------------------------------------|------------|--|
| Seat Height                                                                   | <b>Overall Height</b> | Width | Weight                                                                                                                                                                             | Seat Depth |  |
| 18″                                                                           | 38.75″                | 16″   | 11 Lbs                                                                                                                                                                             | 16″        |  |
| Benefits                                                                      |                       |       | Features                                                                                                                                                                           |            |  |
| <ul><li>Stackable for efficient transportation</li><li>Light Weight</li></ul> |                       |       | <ul> <li>Made from premium, solid Hardwood</li> <li>4 types of rustic handcrafted designs</li> <li>Successfully tested 300 lbs. static load test</li> <li>Stacks 6 high</li> </ul> |            |  |

**Tinted Raw** 

Dark Walnut

Gold

Antique Fruitwood

MAKING EQUIPMENT RIGHT. Style, Functionality, Quality.