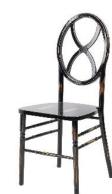

## **Veronique Series Stackable Wood Dining Chair**

(W-410-VR-SandGlass / Tinted Raw, DarkWalnut, Gold, Lime White Wash, Lime Black Wash, Antique Fruitwood)

| Chair Specifications                                                          |                       |       |                                                                                                                                                                                    |            |  |
|-------------------------------------------------------------------------------|-----------------------|-------|------------------------------------------------------------------------------------------------------------------------------------------------------------------------------------|------------|--|
| Seat Height                                                                   | <b>Overall Height</b> | Width | Weight                                                                                                                                                                             | Seat Depth |  |
| 18″                                                                           | 38.75″                | 16″   | 11 Lbs                                                                                                                                                                             | 16″        |  |
| Benefits                                                                      |                       |       | Features                                                                                                                                                                           |            |  |
| <ul><li>Stackable for efficient transportation</li><li>Light Weight</li></ul> |                       |       | <ul> <li>Made from premium, solid Hardwood</li> <li>4 types of rustic handcrafted designs</li> <li>Successfully tested 300 lbs. static load test</li> <li>Stacks 6 high</li> </ul> |            |  |

**Tinted Raw** 

Dark Walnut

Gold

Antique Fruitwood

MAKING EQUIPMENT RIGHT. Style, Functionality, Quality.