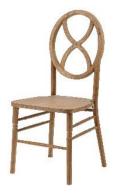

## **Veronique Series Stackable Wood Dining Chair**

(W-410-VR-SandGlass / Tinted Raw, DarkWalnut, Gold, Lime White Wash, Lime Black Wash, Antique Fruitwood)

| Chair Specifications                                                          |                       |       |                                                                                                                                                                                    |            |  |
|-------------------------------------------------------------------------------|-----------------------|-------|------------------------------------------------------------------------------------------------------------------------------------------------------------------------------------|------------|--|
| Seat Height                                                                   | <b>Overall Height</b> | Width | Weight                                                                                                                                                                             | Seat Depth |  |
| 18″                                                                           | 38.75″                | 16″   | 11 Lbs                                                                                                                                                                             | 16″        |  |
| Benefits                                                                      |                       |       | Features                                                                                                                                                                           |            |  |
| <ul><li>Stackable for efficient transportation</li><li>Light Weight</li></ul> |                       |       | <ul> <li>Made from premium, solid Hardwood</li> <li>4 types of rustic handcrafted designs</li> <li>Successfully tested 300 lbs. static load test</li> <li>Stacks 6 high</li> </ul> |            |  |

**Tinted Raw** 

Dark Walnut

Gold

Antique Fruitwood

MAKING EQUIPMENT RIGHT. Style, Functionality, Quality.