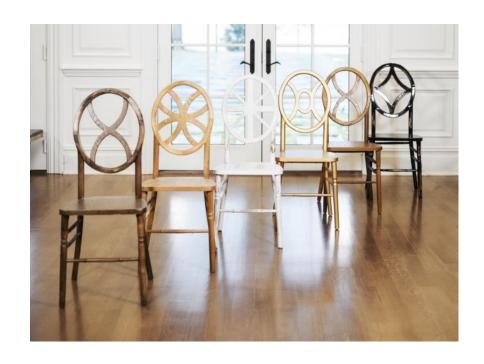

## **Veronique Series Stackable Wood Dining Chair**

(W-410-VR-SandGlass / Tinted Raw, DarkWalnut, Gold, Lime White Wash, Lime Black Wash, Antique Fruitwood)

| Chair Specifications                                                          |                       |       |                                                                                                                                                                                    |            |  |
|-------------------------------------------------------------------------------|-----------------------|-------|------------------------------------------------------------------------------------------------------------------------------------------------------------------------------------|------------|--|
| Seat Height                                                                   | <b>Overall Height</b> | Width | Weight                                                                                                                                                                             | Seat Depth |  |
| 18″                                                                           | 38.75″                | 16″   | 11 Lbs                                                                                                                                                                             | 16″        |  |
| Benefits                                                                      |                       |       | Features                                                                                                                                                                           |            |  |
| <ul><li>Stackable for efficient transportation</li><li>Light Weight</li></ul> |                       |       | <ul> <li>Made from premium, solid Hardwood</li> <li>4 types of rustic handcrafted designs</li> <li>Successfully tested 300 lbs. static load test</li> <li>Stacks 6 high</li> </ul> |            |  |

**Tinted Raw** 

Dark Walnut

Gold

Antique Fruitwood

MAKING EQUIPMENT RIGHT. Style, Functionality, Quality.