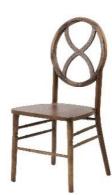

## **Veronique Series Stackable Wood Dining Chair**

(W-410-VR-SandGlass / Tinted Raw, DarkWalnut, Gold, Lime White Wash, Lime Black Wash, Antique Fruitwood)

| Chair Specifications                                                          |                       |       |                                                                                                                                                                                    |            |  |
|-------------------------------------------------------------------------------|-----------------------|-------|------------------------------------------------------------------------------------------------------------------------------------------------------------------------------------|------------|--|
| Seat Height                                                                   | <b>Overall Height</b> | Width | Weight                                                                                                                                                                             | Seat Depth |  |
| 18″                                                                           | 38.75″                | 16″   | 11 Lbs                                                                                                                                                                             | 16″        |  |
| Benefits                                                                      |                       |       | Features                                                                                                                                                                           |            |  |
| <ul><li>Stackable for efficient transportation</li><li>Light Weight</li></ul> |                       |       | <ul> <li>Made from premium, solid Hardwood</li> <li>4 types of rustic handcrafted designs</li> <li>Successfully tested 300 lbs. static load test</li> <li>Stacks 6 high</li> </ul> |            |  |

**Tinted Raw** 

Dark Walnut

Gold

Antique Fruitwood

MAKING EQUIPMENT RIGHT. Style, Functionality, Quality.