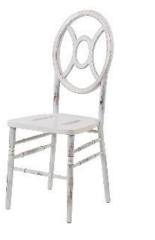

## **Veronique Series Stackable Wood Dining Chair** (W-420-VR-TWIN /Tinted Raw, Gold, Lime White Wash, Lime Black Wash)

| Chair Specifications |                |       |        |            |
|----------------------|----------------|-------|--------|------------|
| Seat Height          | Overall Height | Width | Weight | Seat Depth |
| 18"                  | 38.75"         | 16"   | 11 Lbs | 16"        |

Lime White Wash

Lime Black Wash