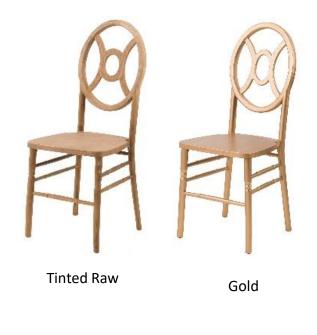

## **Veronique Series Stackable Wood Dining Chair** (W-420-VR-TWIN /Tinted Raw, Gold, Lime White Wash, Lime Black Wash)

| Chair Specifications |                |       |        |            |
|----------------------|----------------|-------|--------|------------|
| Seat Height          | Overall Height | Width | Weight | Seat Depth |
| 18"                  | 38.75"         | 16"   | 11 Lbs | 16"        |

| Benefits                                | Features                                                     |
|-----------------------------------------|--------------------------------------------------------------|
|                                         | •Made from premium, solid Hardwood                           |
| •Stackable for efficient transportation | •4 types of rustic handcrafted designs                       |
| •Light Weight                           | <ul> <li>Successfully tested 300 lbs. static load</li> </ul> |
| •Different Color Variations             | test                                                         |
|                                         | •Stacks 6 high                                               |
|                                         |                                                              |