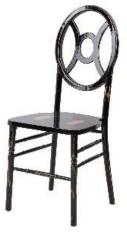

## **Veronique Series Stackable Wood Dining Chair** (W-420-VR-TWIN /Tinted Raw, Gold, Lime White Wash, Lime Black Wash)

| Chair Specifications |                |       |        |            |
|----------------------|----------------|-------|--------|------------|
| Seat Height          | Overall Height | Width | Weight | Seat Depth |
| 18"                  | 38.75"         | 16"   | 11 Lbs | 16"        |

Lime White Wash

Lime Black Wash