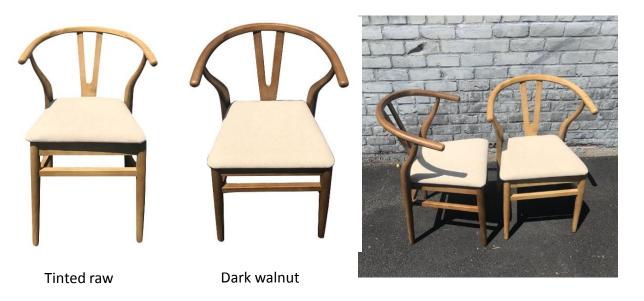

## Stackable Solid Wood Mid-Century Museum Chair w Arm (WM-202-Midcent-TR/DW)

| Specification |                |       |        |            |  |
|---------------|----------------|-------|--------|------------|--|
| Seat Height   | Overall Height | Width | Weight | Seat Depth |  |
| 19"           | 31.5″          | 21.5″ | 11lbs  | 17"        |  |

| Features                       | Benefits                                               |
|--------------------------------|--------------------------------------------------------|
| •Mid Century Modern style      | Fashionable appearance                                 |
| •Curved Back                   | <ul> <li>Comfortability</li> </ul>                     |
| •Fully Assembled and stackable | <ul> <li>Easy to transport and store</li> </ul>        |
| •Removable seat                | <ul> <li>Customizable color options</li> </ul>         |
| •Sturdy Construction           | <ul> <li>Stronger and more durable</li> </ul>          |
|                                | <ul> <li>Stacks 8-10 units without cushions</li> </ul> |
|                                |                                                        |