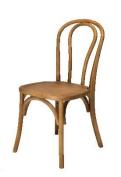

## Bentwood Stackable Chair (W-610-BentW)

| Specification |                |       |        |            |
|---------------|----------------|-------|--------|------------|
| Seat Height   | Overall Height | Width | Weight | Seat Depth |
| 18"           | 35.5"          | 16.5" | 11 lbs | 20"        |

## **Features**

- Vintage Rustic Look
- Premium wood with reinforced construction
- Only version of this chair that can stack 8 high
- Made with premium solid wood
- Reinforced joints, protect the weakest part of the chair
- Utilization of steam process allows uniformed contouring