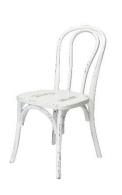

## Bentwood Stackable Chair (W-610-BentW)

| Specification |                |       |        |            |
|---------------|----------------|-------|--------|------------|
| Seat Height   | Overall Height | Width | Weight | Seat Depth |
| 18"           | 35.5"          | 16.5" | 11 lbs | 20"        |

## **Features**

- Vintage Rustic Look
- Premium wood with reinforced construction
- Only version of this chair that can stack 8 high
- Made with premium solid wood
- Reinforced joints, protect the weakest part of the chair
- Utilization of steam process allows uniformed contouring