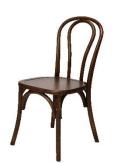

## Bentwood Stackable Chair (W-610-BentW)

| Specification |                |       |        |            |
|---------------|----------------|-------|--------|------------|
| Seat Height   | Overall Height | Width | Weight | Seat Depth |
| 18"           | 35.5"          | 16.5" | 11 lbs | 20"        |

## **Features**

- Vintage Rustic Look
- Premium wood with reinforced construction
- Only version of this chair that can stack 8 high
- Made with premium solid wood
- Reinforced joints, protect the weakest part of the chair
- Utilization of steam process allows uniformed contouring