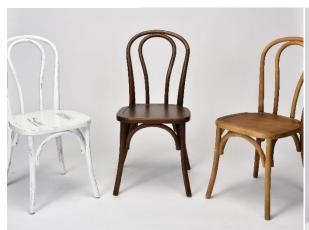

## Bentwood Stackable Chair (W-610-BentW)

| Specification |                |       |        |            |
|---------------|----------------|-------|--------|------------|
| Seat Height   | Overall Height | Width | Weight | Seat Depth |
| 18"           | 35.5"          | 16.5" | 11 lbs | 20"        |

## **Features**

- Vintage Rustic Look
- Premium wood with reinforced construction
- Only version of this chair that can stack 8 high
- Made with premium solid wood
- Reinforced joints, protect the weakest part of the chair
- Utilization of steam process allows uniformed contouring