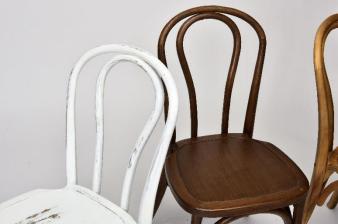

## Bentwood Stackable Chair (W-610-BentW)

| Specification |                |       |        |            |
|---------------|----------------|-------|--------|------------|
| Seat Height   | Overall Height | Width | Weight | Seat Depth |
| 18"           | 35.5"          | 16.5" | 11 lbs | 20"        |

## **Features**

- Vintage Rustic Look
- Premium wood with reinforced construction
- Only version of this chair that can stack 8 high
- Made with premium solid wood
- Reinforced joints, protect the weakest part of the chair
- Utilization of steam process allows uniformed contouring