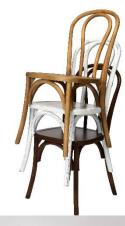

## Bentwood Stackable Chair (W-610-BentW)

| Specification |                |       |        |            |
|---------------|----------------|-------|--------|------------|
| Seat Height   | Overall Height | Width | Weight | Seat Depth |
| 18"           | 35.5"          | 16.5" | 11 lbs | 20"        |

## **Features**

- Vintage Rustic Look
- Premium wood with reinforced construction
- Only version of this chair that can stack 8 high
- Made with premium solid wood
- Reinforced joints, protect the weakest part of the chair
- Utilization of steam process allows uniformed contouring