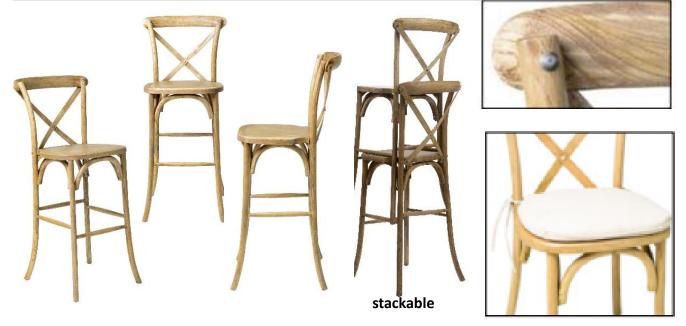

## Sonoma Cross Back X02 Stackable Chair (W-750-X02-B-TR)

| Specification                                                                                                                                                                                                                                                                                                                                                                                                                                                                                                                                                                                                                                                                                                                                                                                                                                                                                                                                                                                                                                                                                                                                                                                                                                                                                                                                                                                                                                                                                                                                                                                                                                                                                                                                                                                                                                                                                                                                                                                                                                                                                                                            |                       |                                                                                |                                                                                                         |            |  |
|------------------------------------------------------------------------------------------------------------------------------------------------------------------------------------------------------------------------------------------------------------------------------------------------------------------------------------------------------------------------------------------------------------------------------------------------------------------------------------------------------------------------------------------------------------------------------------------------------------------------------------------------------------------------------------------------------------------------------------------------------------------------------------------------------------------------------------------------------------------------------------------------------------------------------------------------------------------------------------------------------------------------------------------------------------------------------------------------------------------------------------------------------------------------------------------------------------------------------------------------------------------------------------------------------------------------------------------------------------------------------------------------------------------------------------------------------------------------------------------------------------------------------------------------------------------------------------------------------------------------------------------------------------------------------------------------------------------------------------------------------------------------------------------------------------------------------------------------------------------------------------------------------------------------------------------------------------------------------------------------------------------------------------------------------------------------------------------------------------------------------------------|-----------------------|--------------------------------------------------------------------------------|---------------------------------------------------------------------------------------------------------|------------|--|
| Seat Height                                                                                                                                                                                                                                                                                                                                                                                                                                                                                                                                                                                                                                                                                                                                                                                                                                                                                                                                                                                                                                                                                                                                                                                                                                                                                                                                                                                                                                                                                                                                                                                                                                                                                                                                                                                                                                                                                                                                                                                                                                                                                                                              | Overall Height        | Width                                                                          | Weight                                                                                                  | Seat Depth |  |
| 30″                                                                                                                                                                                                                                                                                                                                                                                                                                                                                                                                                                                                                                                                                                                                                                                                                                                                                                                                                                                                                                                                                                                                                                                                                                                                                                                                                                                                                                                                                                                                                                                                                                                                                                                                                                                                                                                                                                                                                                                                                                                                                                                                      | 36.5″                 | 17.5″                                                                          | 12.4 lbs                                                                                                | 17.5″      |  |
| Benefits                                                                                                                                                                                                                                                                                                                                                                                                                                                                                                                                                                                                                                                                                                                                                                                                                                                                                                                                                                                                                                                                                                                                                                                                                                                                                                                                                                                                                                                                                                                                                                                                                                                                                                                                                                                                                                                                                                                                                                                                                                                                                                                                 |                       |                                                                                | Features                                                                                                |            |  |
| <ul><li>frame to the back</li><li>The intricate finis</li><li>The stain is applied in the stain is to with the step is towithe step is with the step is towithe step is towithe step is wi</li></ul> | its and bolts connect | t the chair • suc<br>tes<br>e by hand. • Tin<br>fry. The • Cus<br>for a rustic | <ul> <li>Stackable barstools</li> <li>successfully tested to 300 lbs. in a static load test.</li> </ul> |            |  |

Tinted raw / W-750-X02-B-TR

burlap cushion

MAKING EQUIPMENT RIGHT. Style, Functionality, Quality.